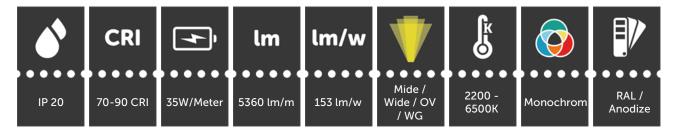

## **OUTPUT**

LUXEON 3030 2D Mid Power LED **LED System** 

5360 Lumen per Meter / CRI 80 / Intensity

4000K / 700mA

1 Channel Channel Range

2200K / 2700K / 3000K / 3500K / Color Range

4000K / 5000K / 5700K / 6500K

**Optical System** Mide / Wide / OV / WG

**ELECTRICAL** 

Control External LED driver

Input Voltage 42V

Consumption 35 w/m

Max LED's 112 LEDs

Efficiency LM/W 153 lm/w

> Connection 20AWG Red /Black cable With

> > connector

**ENVIRONMENTAL** 

IP 20 **IP Rating** 

Working Temp. -20°C ~ 40°C / -4°F ~ 104°F

Storage Temp. -20°C ~ 50°C / -4°F ~ 122°F

**PHYSICAL** 

Size Variable \* H31mm \* W54mm

Housing Anodized Aluminum with clear Lenses