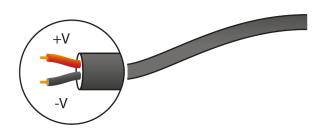

**Optical System** Mide / Wide / OV / WG

**ELECTRICAL** 

Control External LED driver

Input Voltage 42V

Consumption 35 w/m

Max LED's 112 LEDs

Efficiency LM/W 153 lm/w

> Connection 20AWG Red /Black cable With