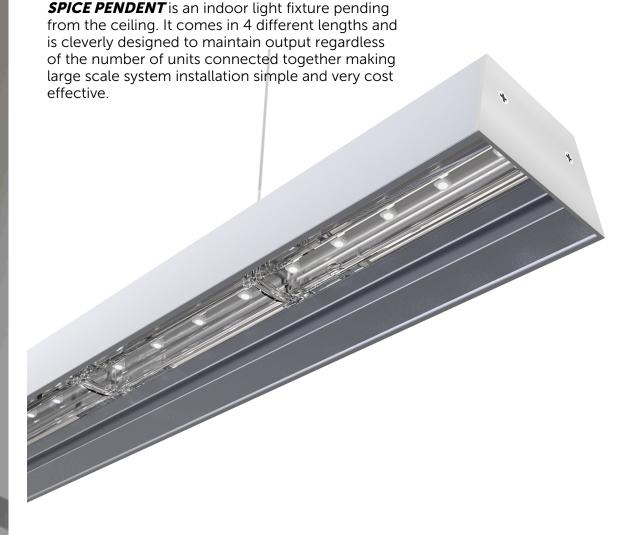

## **OUTPUT**

LUXEON 3030 2D Mid Power LED **LED System** 

5360 Lumen per Meter / CRI 80 / Intensity

4000K / 700mA

1 Channel Channel Range

2200K / 2700K / 3000K / 3500K / Color Range

4000K / 5000K / 5700K / 6500K

**Optical System** Mide / Wide / OV / WG

**ELECTRICAL** 

Control External LED driver

Input Voltage 42V

Consumption 35 w/m

Max LED's 112 LEDs

Efficiency LM/W 153 lm/w

> Connection 20AWG Red /Black cable With

> > connector

**ENVIRONMENTAL** 

IP 20 **IP Rating** 

Working Temp. -20°C ~ 40°C / -4°F ~ 104°F

Storage Temp. -20°C ~ 50°C / -4°F ~ 122°F

**PHYSICAL** 

Size Variable \* H31mm \* W54mm

Housing Anodized Aluminum with clear Lenses