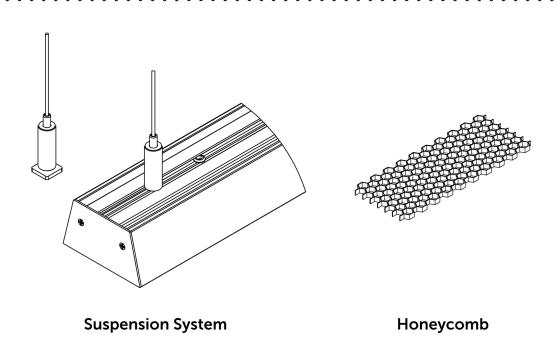

> > connector

**ENVIRONMENTAL** 

IP 20 **IP Rating** 

Working Temp. -20°C ~ 40°C / -4°F ~ 104°F

Storage Temp. -20°C ~ 50°C / -4°F ~ 122°F

**PHYSICAL** 

Size Variable \* H31mm \* W54mm

Housing Anodized Aluminum with clear Lenses