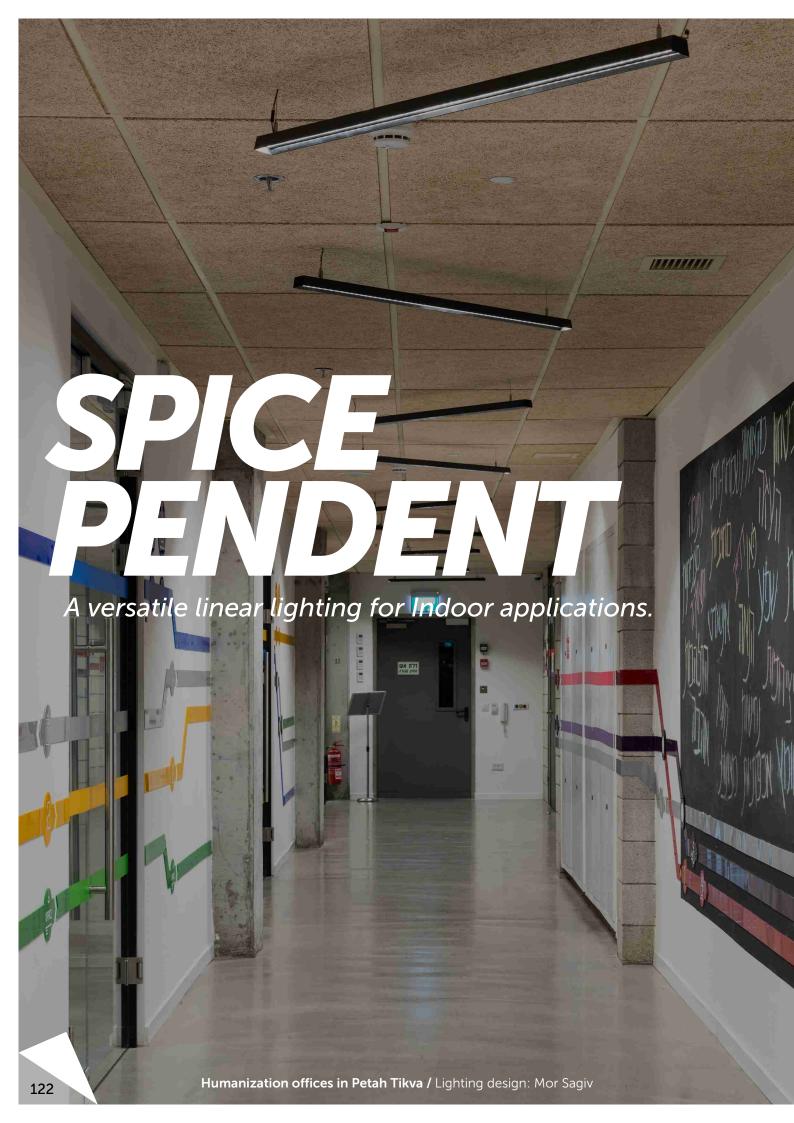

**SPICE** has an impressive Max. Efficiency of 153 lm/w (4000K/80CRI) and wide range of optics to suite most design needs. Units are seamlessly joined to create a continues lighting effect.

**SPICE** is designed for Indoor applications. Its small size makes it ideal for shops, hotels, public buildings, museums etc. It is available in 1 or 2

channels and wide range of color temperatures.