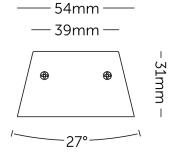

> > connector

**ENVIRONMENTAL** 

IP 20 **IP Rating** 

Working Temp. -20°C ~ 40°C / -4°F ~ 104°F

Storage Temp. -20°C ~ 50°C / -4°F ~ 122°F

**PHYSICAL** 

Size Variable \* H31mm \* W54mm

Housing Anodized Aluminum with clear Lenses